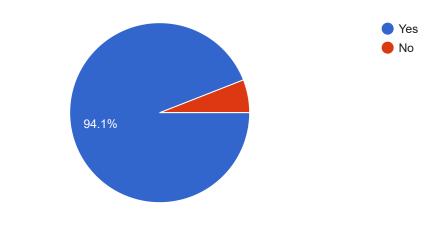

Q2. Does the curriculum design meet employment and higher education needs?

185 responses