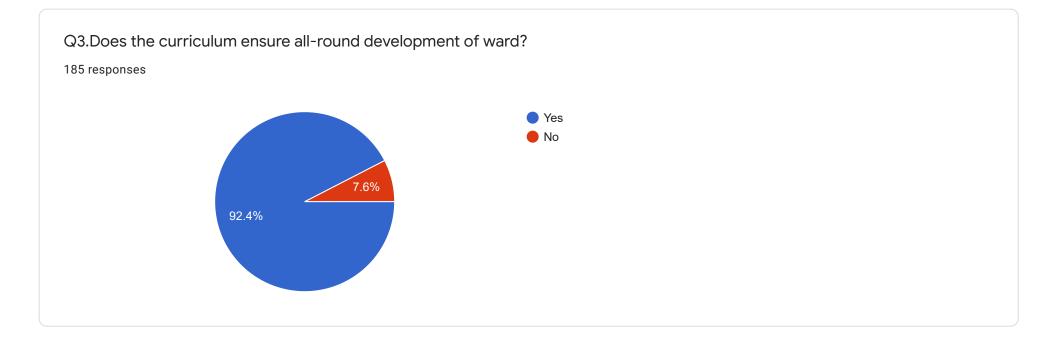

ss           |   |
|-----------------|---|
| 183 responses   |   |
| B.com           | • |
| B. Com          |   |
| B. Com 1        |   |
| B.com 3rd year  |   |
| Msc zoology     |   |
| 2nd year        |   |
| B com           |   |
| B. Com 1st year |   |
| 1 year          | • |

| obile Number of the parent |   |
|----------------------------|---|
| 2 responses                |   |
| 367438298                  |   |
| 032500323                  |   |
| 032623052                  |   |
| 908991925                  |   |
| 177232031                  |   |
| 059683666                  |   |
| 704107745                  |   |
| 842347778                  |   |
| 008452811                  | • |



Q2. Does the curriculum design meet employment and higher education needs?

185 responses